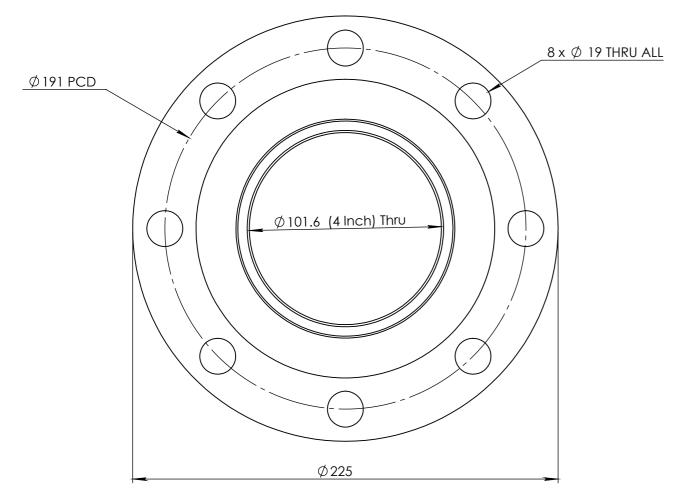

THIS DRAWING IS THE PROPERTY OF ENERTRON TECHNOLOGIES PVT. LTD. AND IS FURNISHED SUBJECT TO RETURN ON DEMAND. ALL OR PART OF THIS DOCUMENT CONTAINS INFORMATION PROPRIETARY TO ENERTRON TECHNOLOGIES PVT.LTD.RECIPIENT AGREES NOT TO DISCLOSE OR REPRODUCE ALL OR PART OF THIS DRAWING OR USE ITS CONTENTS IN ANY WAY DETRIMENTAL TO OWNERS INTEREST.







Left Side view

|           |      |           |            |                      |                         | Approx Weigh                   | t (Stee | ∋l ) | : |   | 16.5 | i kg |   |   |
|-----------|------|-----------|------------|----------------------|-------------------------|--------------------------------|---------|------|---|---|------|------|---|---|
| MATERIAL: |      | QTY:-     |            |                      |                         | Enertron Technologies Pvt. Ltd |         |      |   |   |      | 1    |   |   |
|           | NAME | SIGNATURE | DATE       |                      |                         | 1000 41 1 00                   |         |      |   |   |      |      |   |   |
| DRAWN     | AAD  | AAD       | 11-04-2025 | ALL DIMENSIONS IN MM | 1200_4 In