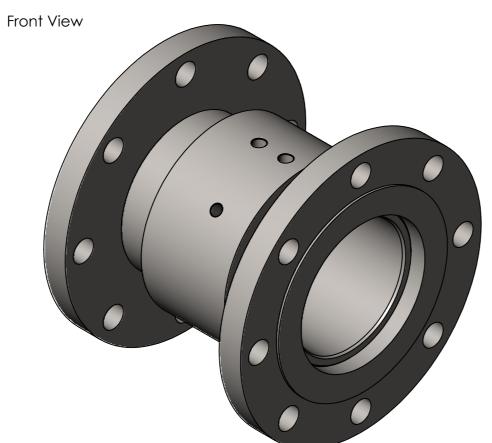

THIS DRAWING IS THE PROPERTY OF ENERTRON TECHNOLOGIES PVT. LTD. AND IS FURNISHED SUBJECT TO RETURN ON DEMAND. ALL OR PART OF THIS DOCUMENT CONTAINS INFORMATION PROPRIETARY TO ENERTRON TECHNOLOGIES PVT.LTD.RECIPIENT AGREES NOT TO DISCLOSE OR REPRODUCE ALL OR PART OF THIS DRAWING OR USE ITS CONTENTS IN ANY WAY DETRIMENTAL TO OWNERS INTEREST.







Left Side view

|           |      |           |            |                      |                         | Approx Weigh                   | t (Stee | ∋l ) | : |   | 16.5 | i kg |   |   |
|-----------|------|-----------|------------|----------------------|-------------------------|--------------------------------|---------|------|---|---|------|------|---|---|
| MATERIAL: |      | QTY:-     |            |                      |                         | Enertron Technologies Pvt. Ltd |         |      |   |   |      | 1    |   |   |
|           | NAME | SIGNATURE | DATE       |                      |                         | 1000 41 1 00                   |         |      |   |   |      |      |   |   |
| DRAWN     | AAD  | AAD       | 11-04-2025 | ALL DIMENSIONS IN MM | 1200_4 Inch