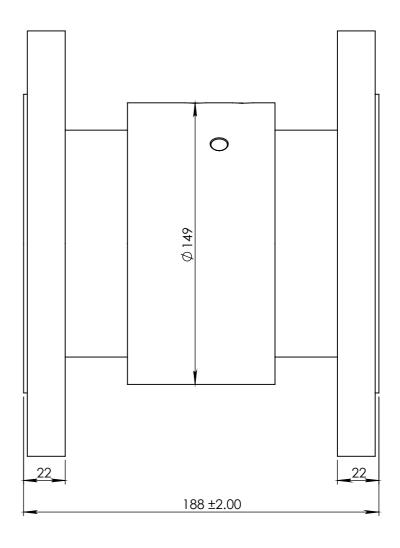

Left Side view

|           |      |           |            |                      |                         | Approx Weigh                   | t (Stee | ∋l ) | : |   | 16.5 | i kg |   |   |
|-----------|------|-----------|------------|----------------------|-------------------------|--------------------------------|---------|------|---|---|------|------|---|---|
| MATERIAL: |      | QTY:-     |            |                      |                         | Enertron Technologies Pvt. Ltd |         |      |   |   |      | 1    |   |   |
|           | NAME | SIGNATURE | DATE       |                      |                         | 1000 41 1 00                   |         |      |   |   |      |      |   |   |
| DRAWN     | AAD  | AAD       | 11-04-2025 | ALL DIMENSIONS IN MM | 1200_4 Inch_SO          |                                |         |      |   |   |      |      |   |   |
| CHK'D     | SPD  | SPD       | 11-04-2025 | SHEET 1 OF 1         | DWG 1200-4-03 DRG. SIZE |                                |         |      |   |   |      |      |   |   |
|           |      | ļ         |            |                      | NO.                     | A3                             |         |      |   |   |      |      |   |   |
| APPV'D    | SPD  | SPD       | 11-04-2025 | SCALE: 1:1           | REV NO.                 |                                | EDITION | 0    | 1 | 2 | 3    | 4    | 5 | 6 |