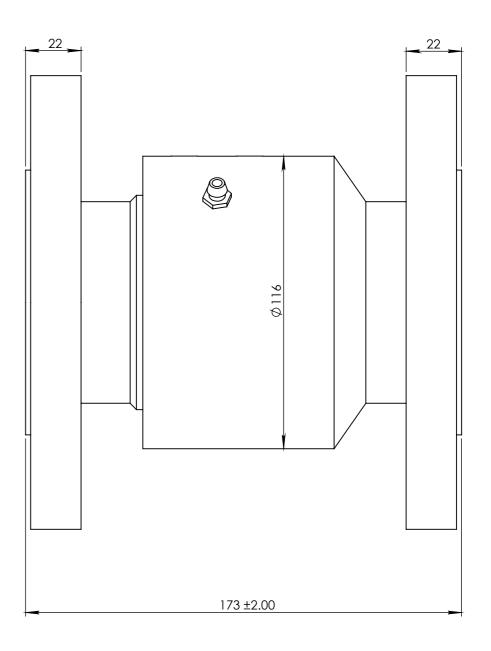

Left Side View

|           |      |           | Approx Weight (kg): 11.8 kg |                      |                           |                                |         |   |   |   |   |   |   |   |
|-----------|------|-----------|-----------------------------|----------------------|---------------------------|--------------------------------|---------|---|---|---|---|---|---|---|
| MATERIAL: |      | QTY:      |                             |                      | $\bigoplus$               | Enertron Technologies Pvt. Ltd |         |   |   |   |   |   |   |   |
|           | NAME | SIGNATURE | DATE                        | ALL DIMENSIONS IN MM | 1200_Swivel_2-1/2 Inch_SO |                                |         |   |   |   |   |   |   |   |
| DRAWN     | AAD  | AAD       | 14-04-2025                  |                      |                           |                                |         |   |   |   |   |   |   |   |
| CHK'D     | SPD  | SPD       | 14-04-2025                  | SHEET 1 OF 1         | DWG 1200-2.5-03           |                                |         |   |   |   |   |   |   |   |
|           |      |           |                             |                      | NO.                       | 1200 2.0 (                     | A3      |   |   |   |   |   |   |   |
| APPV'D    | SPD  | SPD       | 14-04-2025                  | SCALE: 1:1           | REV NO.                   |                                | EDITION | 0 | 1 | 2 | 3 | 4 | 5 | 6 |