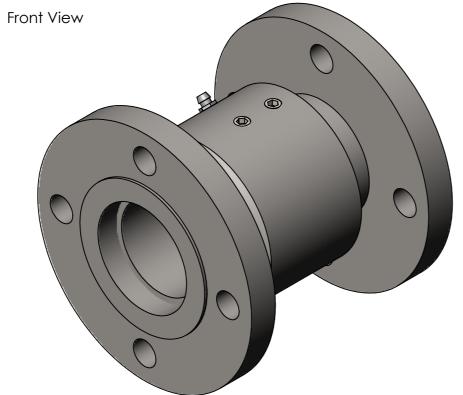

Left Side View

|           |      |           | Approx Weight (kg): 11.8 kg |                      |                           |                                |         |   |   |   |   |   |   |   |
|-----------|------|-----------|-----------------------------|----------------------|---------------------------|--------------------------------|---------|---|---|---|---|---|---|---|
| MATERIAL: |      | QTY:      |                             |                      | $\bigoplus$               | Enertron Technologies Pvt. Ltd |         |   |   |   |   |   |   |   |
|           | NAME | SIGNATURE | DATE                        | ALL DIMENSIONS IN MM | 1200_Swivel_2-1/2 Inch_SO |                                |         |   |   |   |   |   |   |   |
| DRAWN     | AAD  | AAD       | 14-04-2025                  |                      |                           |                                |         |   |   |   |   |   |   |   |
| CHK'D     | SPD  | SPD       | 14-04-2025                  | SHEET 1 OF 1         | DWG 1200-2.5-03           |                                |         |   |   |   |   |   |   |   |
|           |      |           |                             |                      | NO.                       | 1200 2.0 (                     | A3      |   |   |   |   |   |   |   |
| APPV'D    | SPD  | SPD       | 14-04-2025                  | SCALE: 1:1           | REV NO.                   |                                | EDITION | 0 | 1 | 2 | 3 | 4 | 5 | 6 |