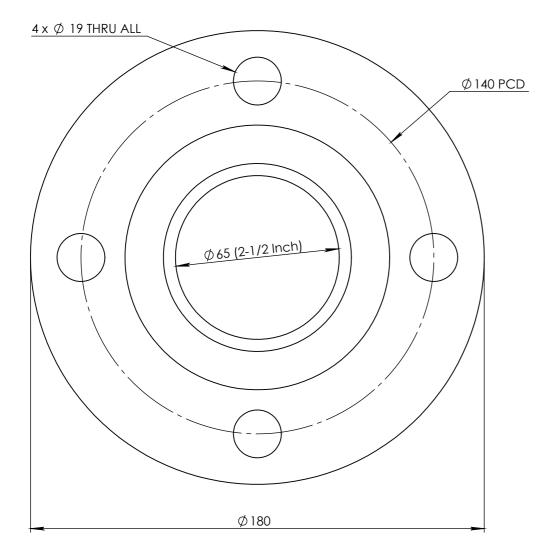

Left Side View

|           |      |           | Approx Weight (kg): 11.8 kg |                      |                           |                                |         |   |   |   |   |   |   |   |
|-----------|------|-----------|-----------------------------|----------------------|---------------------------|--------------------------------|---------|---|---|---|---|---|---|---|
| MATERIAL: |      | QTY:      |                             |                      | $\bigoplus$               | Enertron Technologies Pvt. Ltd |         |   |   |   |   |   |   |   |
|           | NAME | SIGNATURE | DATE                        | ALL DIMENSIONS IN MM | 1200_Swivel_2-1/2 Inch_SO |                                |         |   |   |   |   |   |   |   |
| DRAWN     | AAD  | AAD       | 14-04-2025                  |                      |                           |                                |         |   |   |   |   |   |   |   |
| CHK'D     | SPD  | SPD       | 14-04-2025                  | SHEET 1 OF 1         | DWG 1200-2.5-03           |                                |         |   |   |   |   |   |   |   |
|           |      |           |                             |                      | NO.                       | 1200 2.0 (                     | A3      |   |   |   |   |   |   |   |
| APPV'D    | SPD  | SPD       | 14-04-2025                  | SCALE: 1:1           | REV NO.                   |                                | EDITION | 0 | 1 | 2 | 3 | 4 | 5 | 6 |