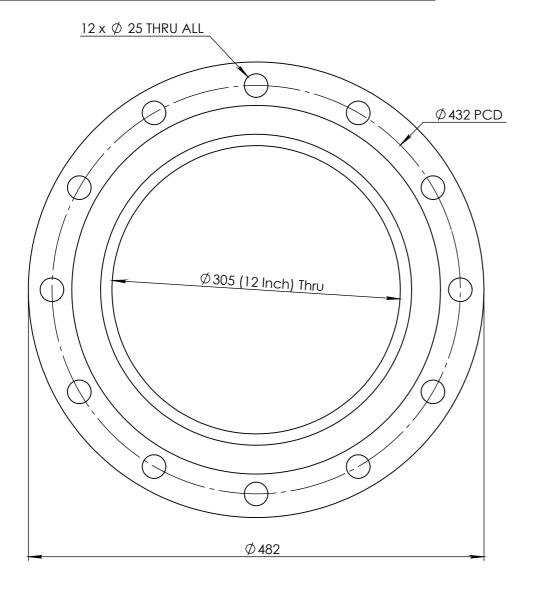

Left Side View

| _         |        |                          |           | Approx Weight (Steel): 127 kg |                      |                 |            |                          |   |   |   |   |   |   |   |  |
|-----------|--------|--------------------------|-----------|-------------------------------|----------------------|-----------------|------------|--------------------------|---|---|---|---|---|---|---|--|
| MATERIAL: |        | :                        | QTY:-     |                               |                      | $\bigoplus$     | Enertron T | on Technologies Pvt. Ltd |   |   |   |   |   |   |   |  |
|           |        | NAME                     | SIGNATURE | DATE                          | all dimensions in mm | 1200_12 Inch_SO |            |                          |   |   |   |   |   |   |   |  |
| l         | DRAWN  | AAD                      | AAD       | 11-04-2025                    |                      |                 |            |                          |   |   |   |   |   |   |   |  |
| ľ         | CHK'D  | CHK'D SPD SPD 11-04-2025 |           |                               | SHEET 1 OF 1         | DWG<br>NO.      |            |                          |   |   |   |   |   |   |   |  |
|           | APPV'D | SPD                      | SPD       | 11-04-2025                    | SCALE: 1:3           | REV NO.         |            | EDITION                  | 0 | 1 | 2 | 3 | 4 | 5 | 6 |  |