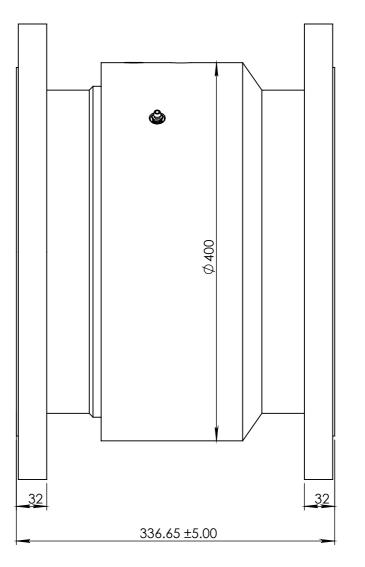

Left Side View

| _         |        |                          |           | Approx Weight (Steel): 127 kg |                      |                 |            |                          |   |   |   |   |   |   |   |  |
|-----------|--------|--------------------------|-----------|-------------------------------|----------------------|-----------------|------------|--------------------------|---|---|---|---|---|---|---|--|
| MATERIAL: |        | :                        | QTY:-     |                               |                      | $\bigoplus$     | Enertron T | on Technologies Pvt. Ltd |   |   |   |   |   |   |   |  |
|           |        | NAME                     | SIGNATURE | DATE                          | all dimensions in mm | 1200_12 Inch_SO |            |                          |   |   |   |   |   |   |   |  |
| l         | DRAWN  | AAD                      | AAD       | 11-04-2025                    |                      |                 |            |                          |   |   |   |   |   |   |   |  |
| ľ         | CHK'D  | CHK'D SPD SPD 11-04-2025 |           |                               | SHEET 1 OF 1         | DWG<br>NO.      |            |                          |   |   |   |   |   |   |   |  |
|           | APPV'D | SPD                      | SPD       | 11-04-2025                    | SCALE: 1:3           | REV NO.         |            | EDITION                  | 0 | 1 | 2 | 3 | 4 | 5 | 6 |  |