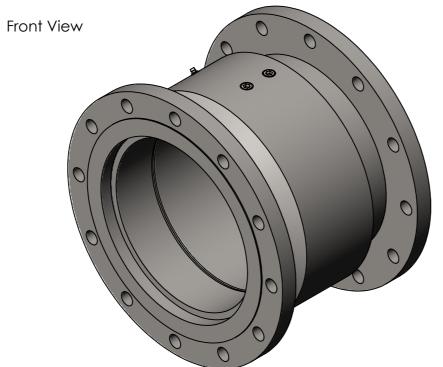

Left Side View

| _         |        |                          |           | Approx Weight (Steel): 127 kg |                      |                 |            |                          |   |   |   |   |   |   |   |  |
|-----------|--------|--------------------------|-----------|-------------------------------|----------------------|-----------------|------------|--------------------------|---|---|---|---|---|---|---|--|
| MATERIAL: |        | :                        | QTY:-     |                               |                      | $\bigoplus$     | Enertron T | on Technologies Pvt. Ltd |   |   |   |   |   |   |   |  |
|           |        | NAME                     | SIGNATURE | DATE                          | all dimensions in mm | 1200_12 Inch_SO |            |                          |   |   |   |   |   |   |   |  |
| l         | DRAWN  | AAD                      | AAD       | 11-04-2025                    |                      |                 |            |                          |   |   |   |   |   |   |   |  |
| ľ         | CHK'D  | CHK'D SPD SPD 11-04-2025 |           |                               | SHEET 1 OF 1         | DWG<br>NO.      |            |                          |   |   |   |   |   |   |   |  |
|           | APPV'D | SPD                      | SPD       | 11-04-2025                    | SCALE: 1:3           | REV NO.         |            | EDITION                  | 0 | 1 | 2 | 3 | 4 | 5 | 6 |  |